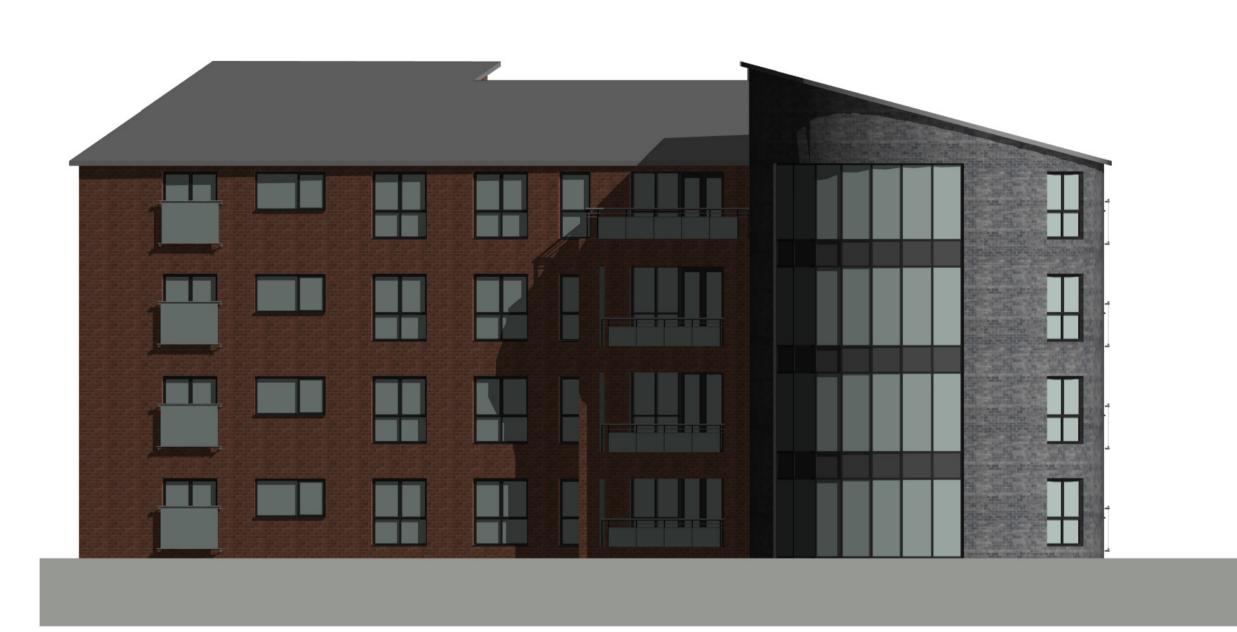

|                                    |                             |       |                    |        |       | _   |  |
|------------------------------------|-----------------------------|-------|--------------------|--------|-------|-----|--|
| ClientSeamark PLC                  |                             |       |                    |        |       |     |  |
| Job                                | Job<br>Edge Lane, Droylsden |       |                    |        |       |     |  |
| Drawing title Block A - Elevations |                             |       |                    |        |       |     |  |
|                                    |                             |       |                    |        |       |     |  |
| Project number                     |                             | _M4   | 772_               | (PL)15 | Rev A |     |  |
| Scale                              | 1                           | : 100 | @ A1               |        |       | .22 |  |
| Date                               | Date 04/28/21               |       |                    |        |       | 19  |  |
| Drawn by                           | Drawn by Author             |       | Checked by Checker |        | 0     |     |  |